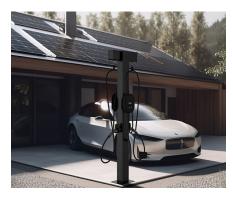

friendly solution for reliable EV charging. Engineered for public and private use, it features a weather-resistant, anti-corrosion powdercoated design that withstands harsh elements. Safety is ensured through hidden wiring, preventing tampering and electrical hazards. Waterproof access panels provide easy maintenance while protecting internal components. Ideal for public parking, commercial properties, and residential developments, this pedestal sets a new standard in EV charging infrastructure with its robust construction, secure design, and convenience-focused features.

## Features

- Weather-resistant construction: anti-corrosion powder coated.
- Concealed raceway: wiring is safely enclosed within the pedestal.
- Water-resistant access panel.

## The Effect Picture after Installation





## Model: EV Charging Station Pedestal G1

| Parameter Information |                                                                                                                                                                                               |                             |
|-----------------------|-----------------------------------------------------------------------------------------------------------------------------------------------------------------------------------------------|-----------------------------|
| Model No.             | 5FT:EVT001                                                                                                                                                                                    | 7FT:EVT002                  |
| Dimensi