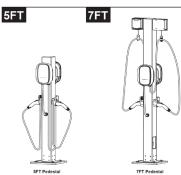

## Model: EV Charging Station Pedestal G1

| Parameter Information |                                                                                                                                                                                               |                             |
|-----------------------|-----------------------------------------------------------------------------------------------------------------------------------------------------------------------------------------------|-----------------------------|
| Model No.             | 5FT:EVT001                                                                                                                                                                                    | 7FT:EVT002                  |
| Dimension- inch       | Pedestal: 5FT: 6.0×6.0×60.0                                                                                                                                                                   | Pedestal: 7FT: 6.0×6.0×84.0 |
|                       | Base: 12.0×12.0× 0.24                                                                                                                                                                         |                             |
| Weight                | 5FT: 42LBs                                                                                                                                                                                    | 7FT: 54LBs                  |
| Charging Stations     | Mount up to 2 charging stations                                                                                                                                                               |                             |
| Compliance            | Charging station and holster mounts are<br>compliance with Americans with Disabil-<br>ities Act Standards (ADA) recommended<br>charge connect height of less than 48"<br>and greater than 24" |                             |
| Installation          | Ground-based; anchor installation into concrete                                                                                                                                               |                             |