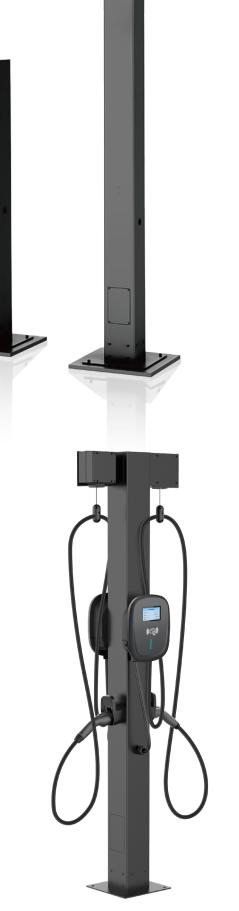

## EVG1Pedestal Charging Station

The first-generation electric vehicle charging station pedestal is a durable, safe, and user-friendly solution for reliable EV charging. Engineered for public and private use, it features a weather-resistant, anti-corrosion powdercoated design that withstands harsh elements. Safety is ensured through hidden wiring, preventing tampering and electrical hazards. Waterproof access panels provide easy maintenance while protecting internal components. Ideal for public parking, commercial properties, and residential developments, this pedestal sets a new standard in EV charging infrastructure with its robust construction, secure design, and convenience-focused features.

## Features

- Weather-resistant construction: anti-corrosion powder coated.
- Concealed raceway: wiring is safely enclosed within the pedestal.
- Water-resistant access panel.